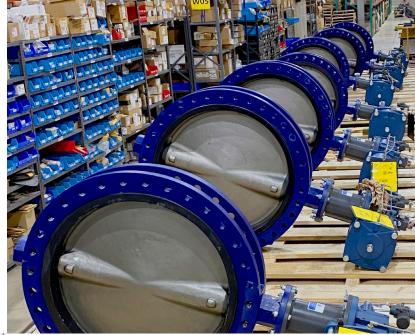

### **Our Metro New York Facility**

- 40,000 sq. ft. assembly and automation center; extensive local inventory
- Access to \$200M+ inventory through our network
- 6-ton overhead crane
- Multiple 2-ton jib cranes

- Automated valve seat leak test rig
- Full electric and pneumatic actuator capabilities
- Field service capabilities
- Factory-trained technicians
- Full assembly drawings (on request)

At our Valve Automation Center, we can repair your valve, as well as handle projects entailing hundreds of valves. Many times, we can get assemblies through the warehouse same day or next day when the components are in stock or within our network. Regardless of your needs, you can count on Control Associates as your partner.