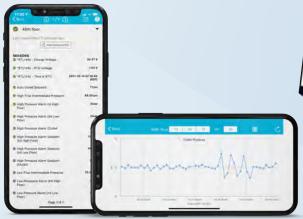

#### **Custom Design & Cloud Solutions**

A steam PRV station is a critical system in your facility and we understand its importance. Our team of engineers and technicians work with engineering firms and end users to size, select, and design steam systems—no matter the level of complexity. From single stand-alone valves to multi-flow stations, our experts can develop the right solution for you. Our Digital Steam Solution comes complete with the following features and options:

- Battery back-up
- BMS integration
- Cloud-based diagnostics and analytics