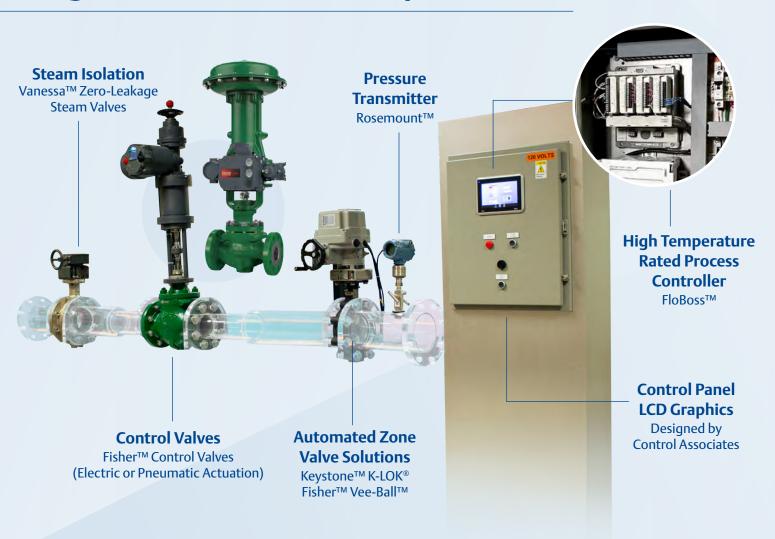

### **Digital Steam Solution Components**

#### **Custom Design & Cloud Solutions**

A steam PRV station is a critical system in your facility and we understand its importance. Our team of engineers and technicians work with engineering firms and end users to size, select, and design steam systems—no matter the level of complexity. From single stand-alone valves to multi-flow stations, our experts can develop the right solution for you. Our Digital Steam Solution comes complete with the following features and options:

- Battery back-up
- BMS integration
- Cloud-based diagnostics and analytics