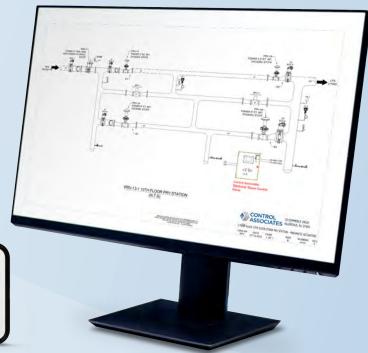

#### **Custom Design & Cloud Solutions**

A steam PRV station is a critical system in your facility and we understand its importance. Our team of engineers and technicians work with engineering firms and end users to size, select, and design steam systems—no matter the level of complexity. From single stand-alone valves to multi-flow stations, our experts can develop the right solution for you. Our Digital Steam Solution comes complete with the following features and options: