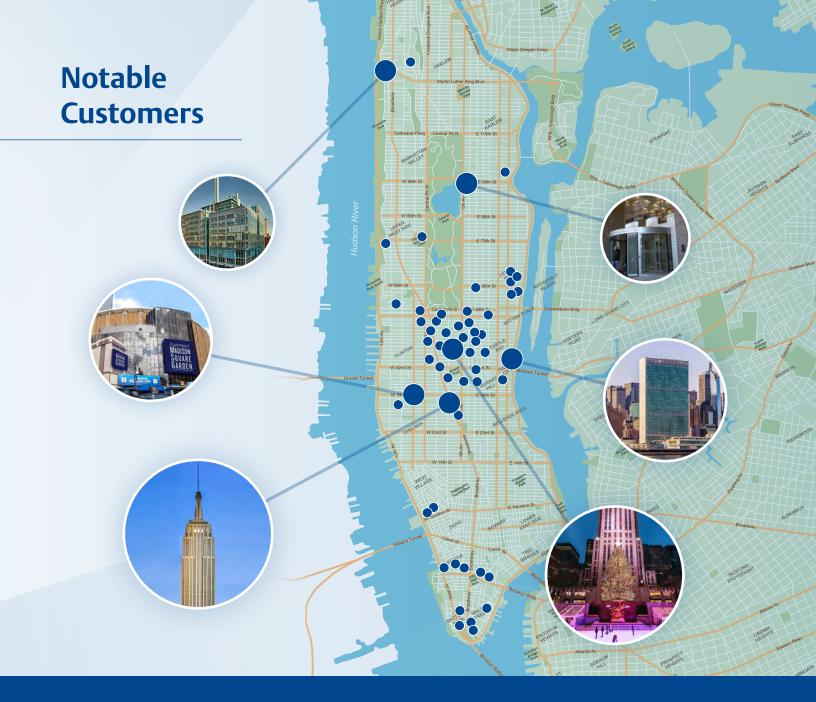

# DIGITAL STERM SOLUTION

**Emerson Impact Partner** 

Hospitals, universities and commercial properties rely on Control Associates for top-tier engineering, support, and products. With hundreds of installations at some of the most notable properties in New York City, the Control Associates Digital Steam Solution is an industry standard steam pressure control system that offers customers the highest level of reliability, lowest cost of ownership, and maximum return on investment. Whether you purchase steam from a utility or manage your own high pressure boiler plant, Control Associates can develop a customized easy to install solution for you.