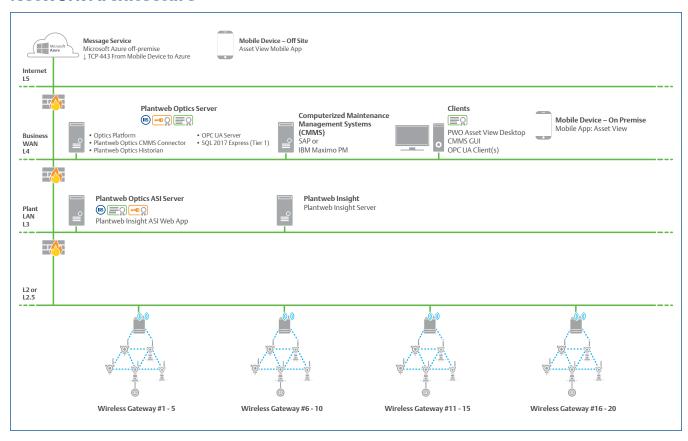

## **Network Architecture**

| System/Device            | Supported Maximum |
|--------------------------|-------------------|
| Plantweb Insight Servers | 5                 |
| Total Insight Assets     | 1,000             |

#### Plantweb Optics ASI (Web) Server Minimum Hardware Requirements

| Processor            | 2.4 GHz, 4-core processor Intel Xeon Scalable (Gold 5115) or better                   |
|----------------------|---------------------------------------------------------------------------------------|
|                      |                                                                                       |
| Architecture         | 64-bit                                                                                |
| Memory               | 8 GB RAM                                                                              |
|                      | 16 GB RAM (Recommended)                                                               |
| Hard Drive           | SAS Hard Drive (10K RPM)                                                              |
| Disk Space (minimum) | 100 GB                                                                                |
| Network              | 1 x 1GB NIC                                                                           |
|                      | 2 x 1GB NIC (Recommended to use 2 NICs to isolate Tier 3 traffic from Tier 2 traffic) |